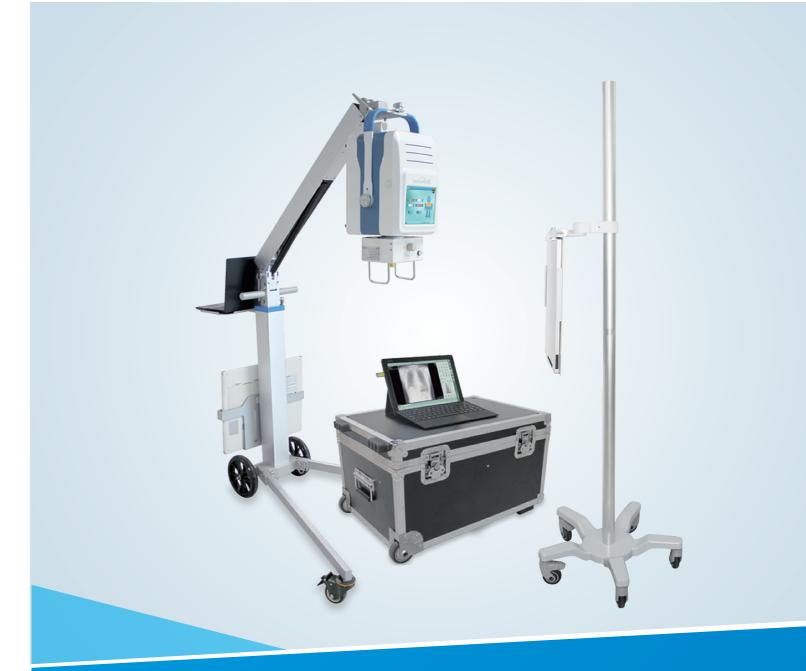

## Simple folding stand design

The mobile stand is flexible and convenient to meet various position.

Also it's easy and quick to transport the boxes separately because of folding.

#### Traveling box packed

The box can be placed on the main X-ray equipment, imaging system, hand switch control, exposure control.

You can choose different flat panel detector and exposure control.

Also it's easy to transport and carry because of compact structure.

## New large-capacity lithium battery design

Support AC/DC power supply, no restrictions in the environment.

It adopts the design of lithium battery, which is green environmental protection, light weight, small size, short charging time and long service life.