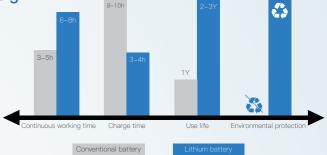

## New large-capacity lithium battery design

Support AC/DC power supply, no restrictions in the environment.

It adopts the design of lithium battery, which is green environmental protection, light weight, small size, short charging time and long service life.