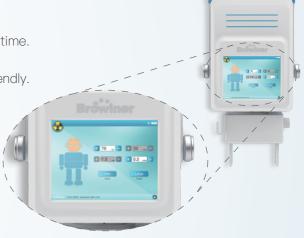

#### Interactive design

Touch screen with multiple APR would save more time. Quick setting of exposure parameters, the human-computer interaction interface is more friendly.