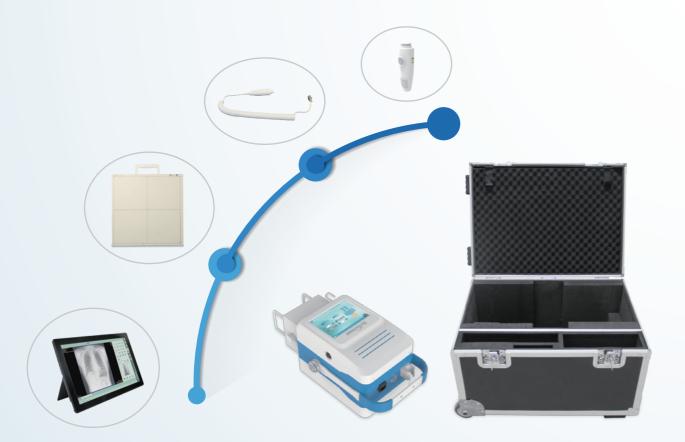

#### Traveling box packed

The box can be placed on the main X-ray equipment, imaging system, hand switch control, exposure control.

You can choose different flat panel detector and exposure control.

Also it's easy to transport and carry because of compact structure.