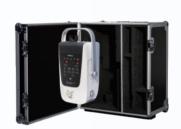

#### Transport with ease

- All necessary components, such as the main X-ray unit, detector, image processing workstation and exposure control, can be all packed into the carrying case.
- The integrated package allows you to move quickly from one location to another.