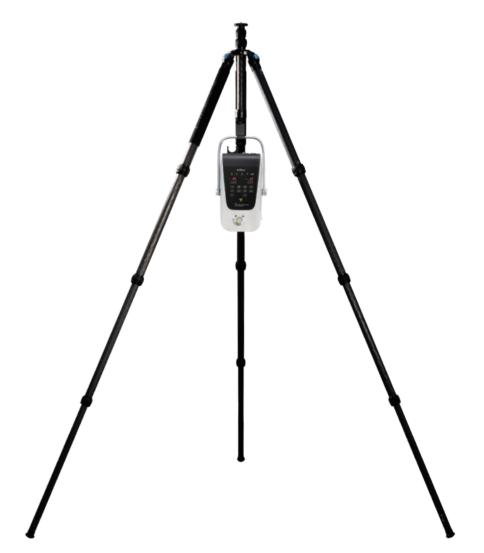

### Tripod with durability

- Solid construction combined with three leg-angle stops, the system can be set up on almost any surface.
- Extended vertical travel range with 4-section leg lever lock mechanism enables stable imaging at any chosen height.