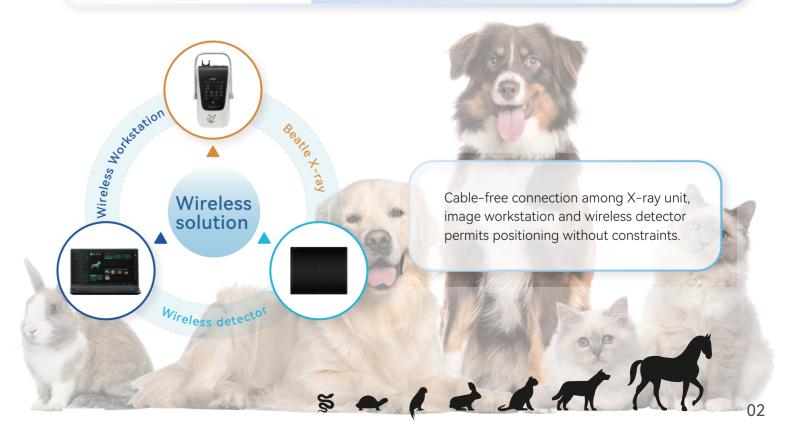

## **Beatle-02P Series**

It is the extremely compact and lightweight body, straightforward operation and internal battery power supply of Beatle-02P Series that fits for a variety of examination situations, making it ideal portable solution for mobile veterinary X-ray applications.

## **Exceptionally lightweight**

The highly integrated structure allows the system to be easily transported anywhere and freely positioned to meet the needs of veterinary imaging.