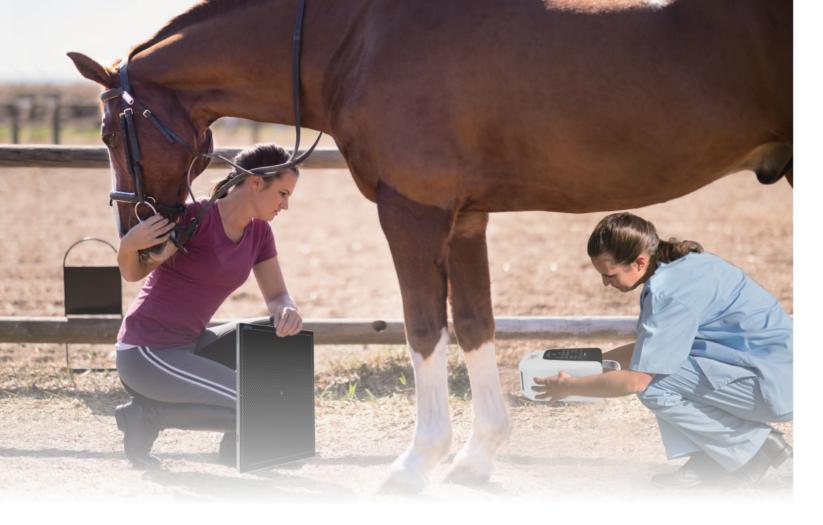

## **Beatle-02P Series**

It is the extremely compact and lightweight body, straightforward operation and internal battery power supply of Beatle-02P Series that fits for a variety of examination situations, making it ideal portable solution for mobile veterinary X-ray applications.

#### Reliable imaging

Powerful and stable output delivers consistently high quality images, suitable for animals' radiography, such as equine X-ray.

#### Transport with ease

- All necessary components, such as the main X-ray unit, detector, image processing workstation and exposure control, can be all packed into the carrying case.
- The integrated package allows you to move quickly from one location to another.