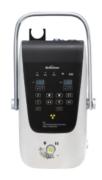

## **Beatle-02P Series**

It is the extremely compact and lightweight body, straightforward operation and internal battery power supply of Beatle-02P Series that fits for a variety of examination situations, making it ideal portable solution for mobile veterinary X-ray applications.

#### Reliable imaging

Powerful and stable output delivers consistently high quality images, suitable for animals' radiography, such as equine X-ray.

#### Superior battery performance

Internal battery power brings maximum flexibility, while extended battery life of up to 8 hours guarantees all-day clinical use.