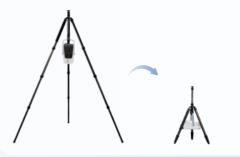

### Tripod with durability

- Solid construction combined with three leg-angle stops, the system can be set up on almost any surface.
- Extended vertical travel range with 4-section leg lever lock mechanism enables stable imaging at any chosen height.